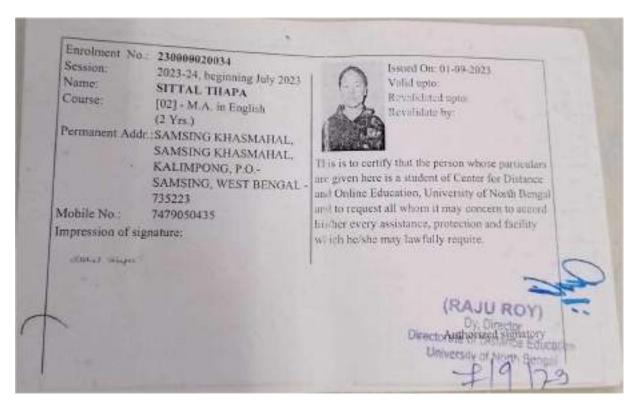

## **5.2: Student Progression**

5.2.1: Percentage of placement of outgoing students and students progressing to higher education during the last five years

Officer In-charge Gorubathan Govt. College Fagu, Kalimpong - 735231

AT GORUBATHAN, P.O. – FAGU DIST. - KALIMPONG 735 231

Web: www.gorubathanggdc.co.in; Email: ggdc.gbn@gmail.com

| Reference No.: | Date |
|----------------|------|
|                |      |

Placement of outgoing students.