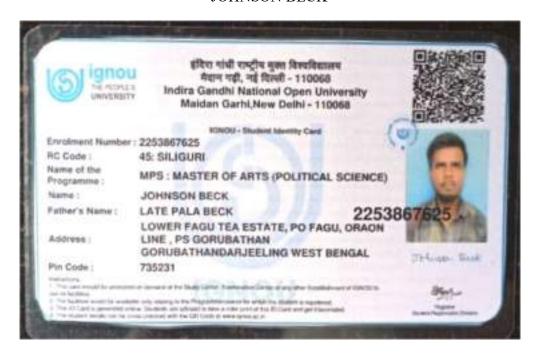

## **5.2: Student Progression**

5.2.1: Percentage of placement of outgoing students and students progressing to higher education during the last five years

Officer In-charge Gorubathan Govt. College Fagu, Kalimpong - 735231

AT GORUBATHAN, P.O. – FAGU DIST. - KALIMPONG 735 231

Web: www.gorubathanggdc.co.in; Email: ggdc.gbn@gmail.com

| Reference No.: | Date |
|----------------|------|
|                |      |

Placement of outgoing students.