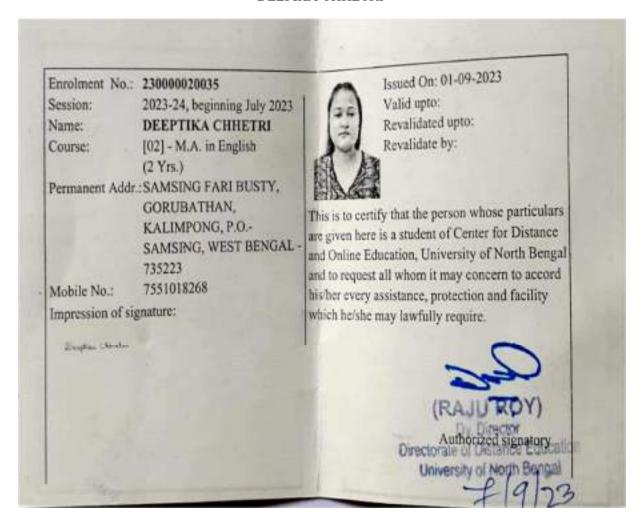

|            |       |
| Misc.Clange          |                                                  |            |       |
|                      | Total-                                           | 20.00      | 10    |

Officer In-charge Gorubathan Govt. College Fagu, Kalimpong - 735231





AT GORUBATHAN, P.O. – FAGU DIST. - KALIMPONG 735 231

Web: www.gorubathanggdc.co.in; Email: ggdc.gbn@gmail.com

Reference No.: ....... Date: .........

2022-23

SITTAL THAPA



Officer In-charge Gorubathan Govt. College Fagu, Kalimpong - 735231

Coordinator, IQAC Gorubathan Govt. College

A. Pondlan





AT GORUBATHAN, P.O. – FAGU DIST. - KALIMPONG 735 231

Web: www.gorubathanggdc.co.in; Email: ggdc.gbn@gmail.com

Reference No.: ...... Date: ......

#### DEEPIKA CHHETRI



Officer In-charge Gorubathan Govt. College Fagu, Kalimpong - 735231

Coordinator, IQAC Gorubathan Govt. College

A. P. allan



GOVERNA

AT GORUBATHAN, P.O. - FAGU DIST. - KALIMPONG 735 231

Web: www.gorubathanggdc.co.in; Email: ggdc.gbn@gmail.com

Reference No.: ..... Date: .....

#### **BHUMIKA TAMANG**



#### UNIVERSITY OF NORTH BENGAL

ACCREDITED BY NAAC WITH GRADE B++

ADMIT CARD M.A. IN HISTORY SEMESTER-II Examination, 2024

Course : M.A. IN HISTORY Category : Regular I BHUMIKA TAMANG Name Roll No. : 1232997030263 : 1182006010063 Registration No. ARC M. : TTV2489207 Venue



Enrollment No 1230000030025



| St. Date & Time                 | P.Code | Paper                                              |
|---------------------------------|--------|------------------------------------