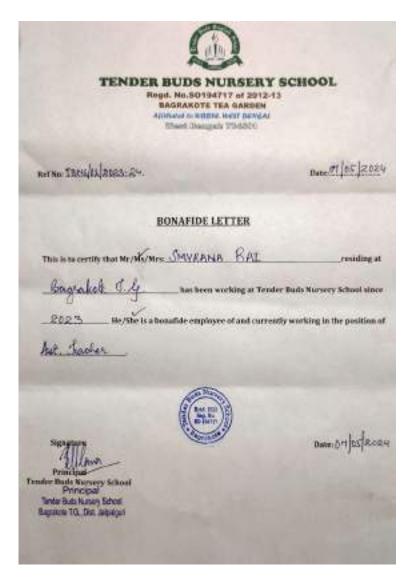

AT GORUBATHAN, P.O. – FAGU DIST. - KALIMPONG 735 231

Web: www.gorubathanggdc.co.in; Email: ggdc.gbn@gmail.com

| Reference No.: | Date |
|----------------|------|
|                |      |

Placement of outgoing students.