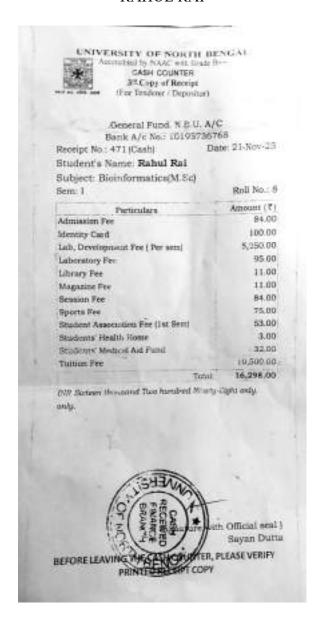

AT GORUBATHAN, P.O. – FAGU DIST. - KALIMPONG 735 231

Web: www.gorubathanggdc.co.in; Email: ggdc.gbn@gmail.com

| Reference No.: | Date |
|----------------|------|
|                |      |

Placement of outgoing students.