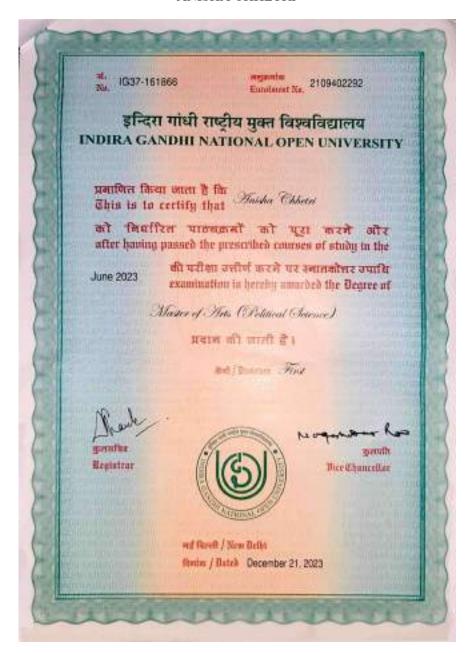

|

Officer In-charge Gorubathan Govt. College Fagu, Kalimpong - 735231





AT GORUBATHAN, P.O. – FAGU DIST. - KALIMPONG 735 231

Web: www.gorubathanggdc.co.in; Email: ggdc.gbn@gmail.com

Reference No.: ....... Date: .........

### ANISHA CHHETRI



Officer In-charge Gorubathan Govt. College Fagu, Kalimpong - 735231





AT GORUBATHAN, P.O. – FAGU DIST. - KALIMPONG 735 231

Web: www.gorubathanggdc.co.in; Email: ggdc.gbn@gmail.com

Reference No.: ...... Date: .......

### SARDIUS LAMA

## DARJEELING HILLS UNIVERSITY ADMIT CARD

M.A. in POLITICAL SCIENCE SEM-IV Examination, 2023

Course : M.A. in POLITICAL SCIENCE

Category : Regular

Name : SARDIUS LAMA TAMANG

Roll No.: : 218883210150
Registration No : 2132107010020

Venue: : Vidyasagar Mancha, University of North Bengal



| YO | YOU ARE ELIGIBLE TO APPEAR FOR THE FOLLOWING SUBJECTS |             |                                        |  |  |  |
|----|-------------------------------------------------------|-------------|----------------------------------------|--|--|--|
| SI | .