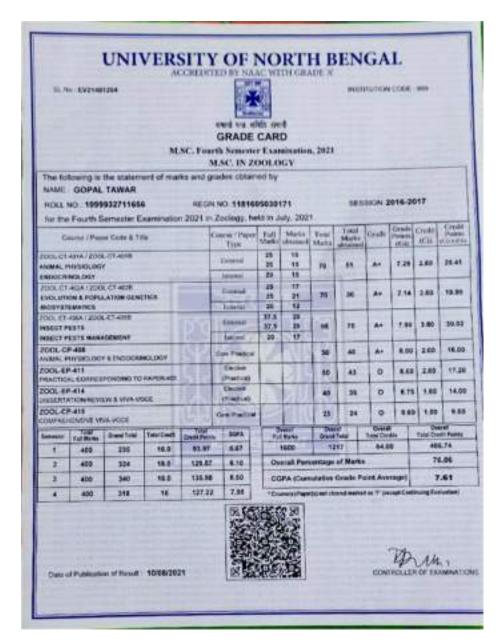

## **5.2: Student Progression**

5.2.1: Percentage of placement of outgoing students and students progressing to higher education during the last five years

Officer In-charge Gorubathan Govt. College Fagu, Kalimpong - 735231